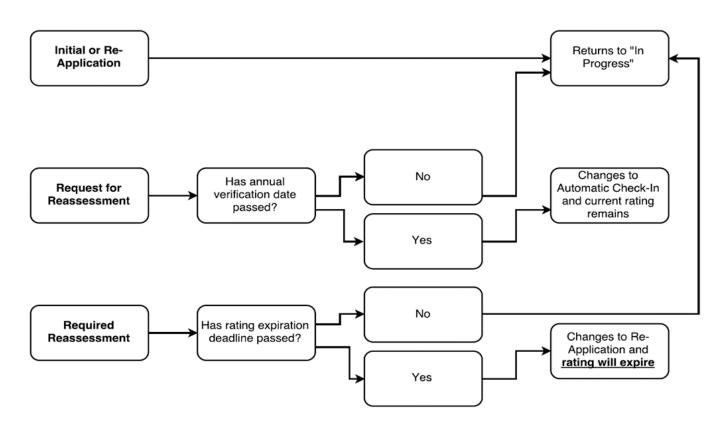

## Impact Flowchart for Missing Your 10-Day Submission Window

|                           | If Pre-Observation Information is not completed within 10 calendar days                                                             |
|---------------------------|-------------------------------------------------------------------------------------------------------------------------------------|
| Initial or Re-Application | Portfolio will return to "In Progress" status and program can re-submit.                                                            |
| Request for Reassessment  | If annual verification date has passed, status will change to automatic check-in.                                                   |
|                           | If annual verification date has not passed,<br>portfolio will return to "In Progress" status and<br>program can re-submit.          |
| Required Reassessment     | If rating expiration deadline has passed, <u>rating</u><br><u>will expire</u> and program will change to re-<br>application status. |
|                           | If rating expiration deadline has not passed,<br>portfolio will return to "In Progress" status and<br>program can re-submit.        |